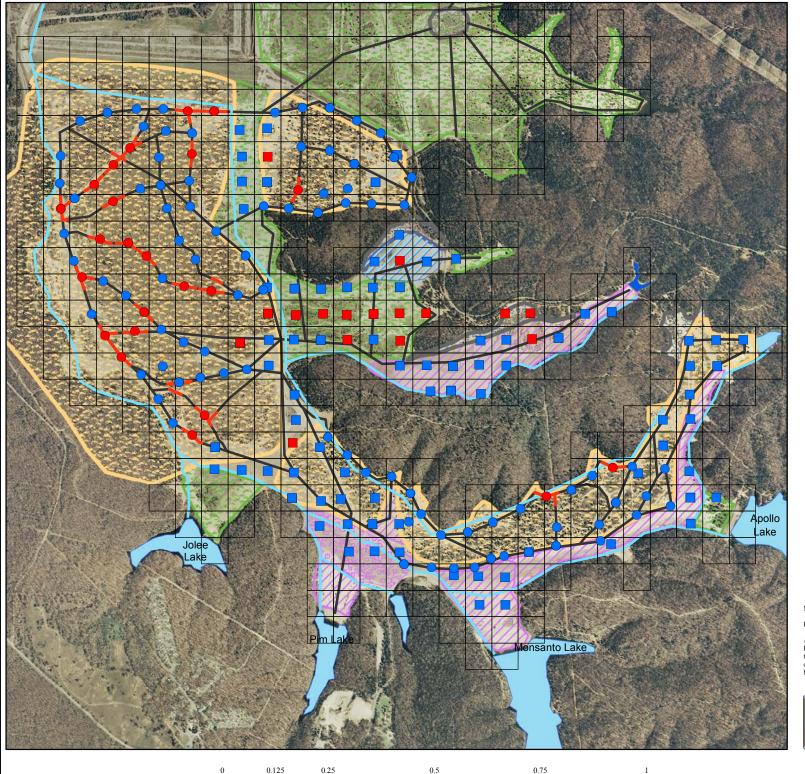

## Site Sampling Map Trail/Grid Areas above 600 ppm Lead St. Joe State Park St. Francois County March 31 - April 17, 2008

Map Created in August 2008 by Valerie Wilder and Debbie Boschert

Base Map: National Agricultural Imagery Program Aerial Photograph 2006.

Although data sets used to create this map have been compiled by the Missouri Department of Natural Resources, no warranty, expressed or implied, is made by the department as to the accuracy of the data and related materials. The act of distribution shall not constitute any such warranty, and no responsibility is assumed by the department in the use of these data or related materials.