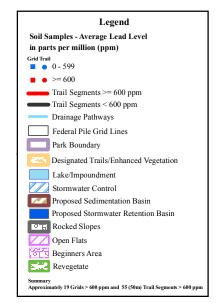

## Site Sampling Map Trail/Grid Areas above 600 ppm Lead St. Joe State Park St. Francois County March 31 - April 17, 2008

Map Created in August 2008 by Valerie Wilder and Debbie Boschert

Base Map: National Agricultural Imagery Program Aerial Photograph 2006.